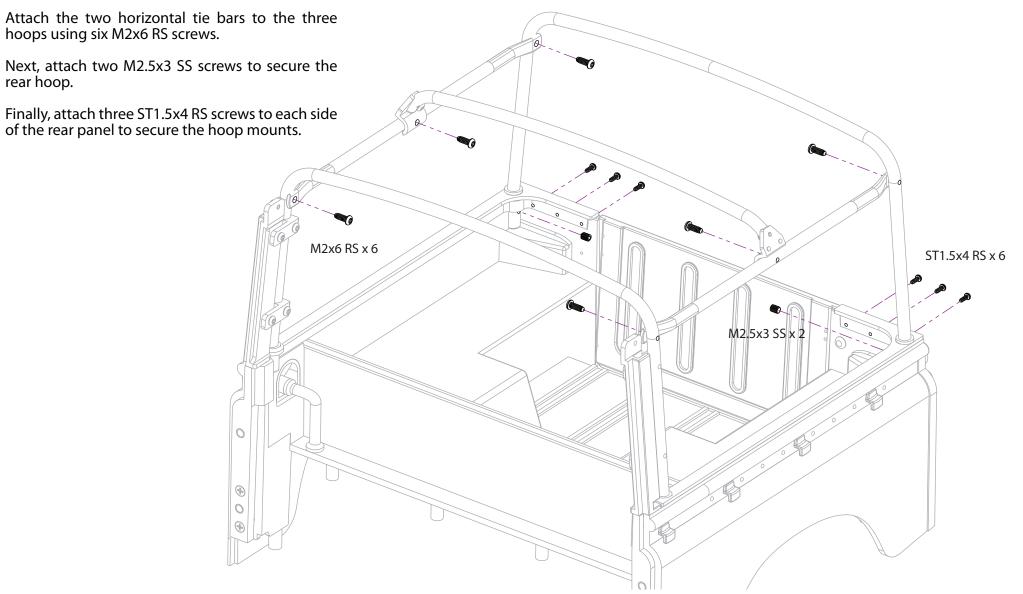

Difficulty Level: ★★☆☆

6.

Insert the hoop assembly and rear hoop through the hoop mount and attach two ST2.5x6 RS screws.

Difficulty Level: ★★☆☆

7.

Difficulty Level: ★★☆☆

8.

Difficulty Level: ★★★☆☆