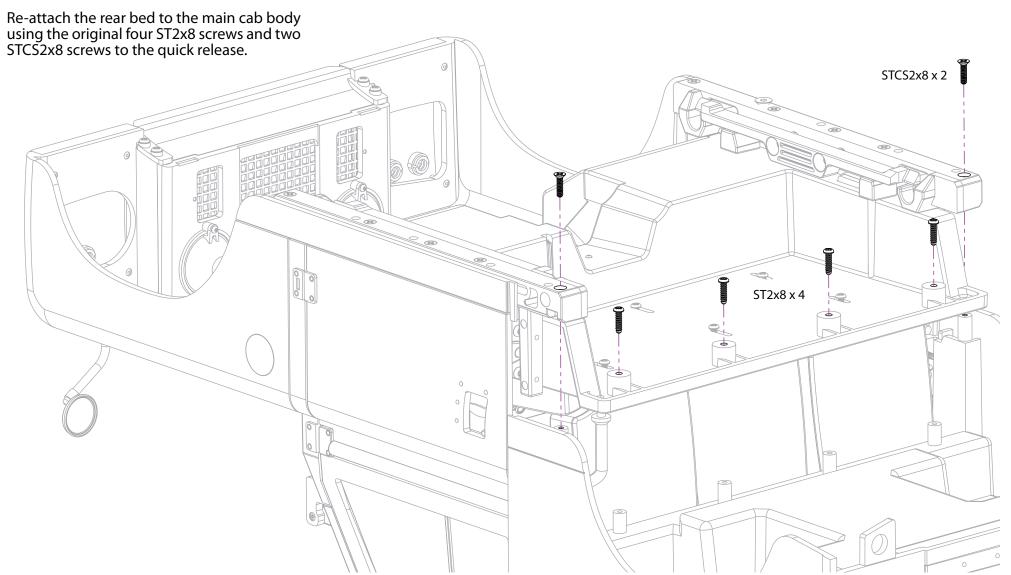

Difficulty Level: ★★☆☆

6.

Insert the hoop assembly and rear hoop through the hoop mount and attach two ST2.5x6 RS screws.

Difficulty Level: ★★☆☆

7.

Difficulty Level: ★★☆☆

8.

Difficulty Level: ★★★☆☆