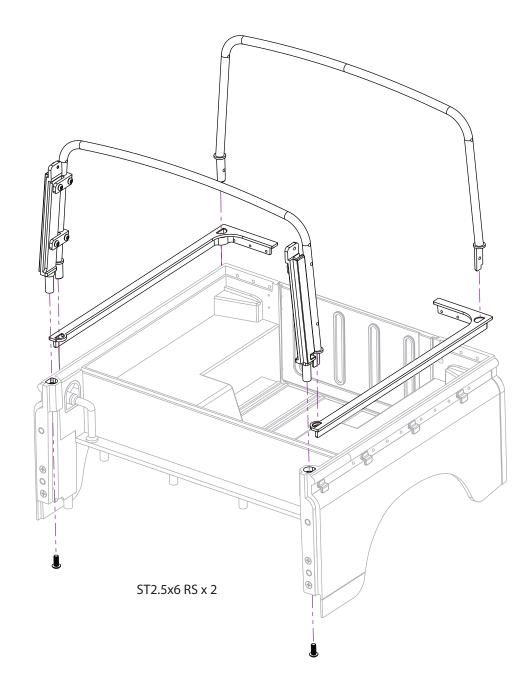

| Parts Included:                                                                  |
|----------------------------------------------------------------------------------|
| (1) Hoop Retainer                                                                |
| (2) Hoop Retainer                                                                |
| (3) Hoop Retainer                                                                |
| (4) Hoop Retainer                                                                |
| (5) Front Hoop Alum                                                              |
| (6) Hoop Mount                                                                   |
| (7) Hoop Mount                                                                   |
| (8) Rear Hoop Alum                                                               |
| (9) Center Hood Stick Alum                                                       |
| (10) Horizontal Tie Bar Alum for Series 88                                       |
| (11) M2 x 4 RS Screw                                                             |
| (12) M2 x 6 RS Screw                                                             |
| (13) Drain Channel Left Door Top Alum                                            |
| (14) Drain Channel Right Door Post Alum                                          |
| (15) Header Rail Alum                                                            |
| (16) Drain Channel Left Door Post Alum<br>(17) Drain Channel Right Door Top Alum |
| (17) Drain Chainer Hight Door Top Aldin<br>(18) M2 x 3 CSS Screw                 |
| (19) ST1.5 x 4 RS Screw                                                          |
| (20) Hood Stick Bracket                                                          |
| (21) M2.5 x 3 Set Screw                                                          |
| (22) M2.5 x 6 RS Screw                                                           |
| (23) Metal Rear Loop Tie Down                                                    |
| (24) Tie Down Cleat                                                              |
| (25) ST1 x 4 RS Screw                                                            |
| (26) Ø0.8mm Drill Bit                                                            |
| (27) Ø1.7mm Drill Bit<br>(28) Ø2.0mm Drill Bit                                   |
| (29) Canvas Soft Top                                                             |
| (                                                                                |

Difficulty Level: ★★☆☆

6.

Insert the hoop assembly and rear hoop through the hoop mount and attach two ST2.5x6 RS screws.

Difficulty Level: ★★☆☆

7.

Difficulty Level: ★★☆☆

8.

Difficulty Level: ★★★☆☆