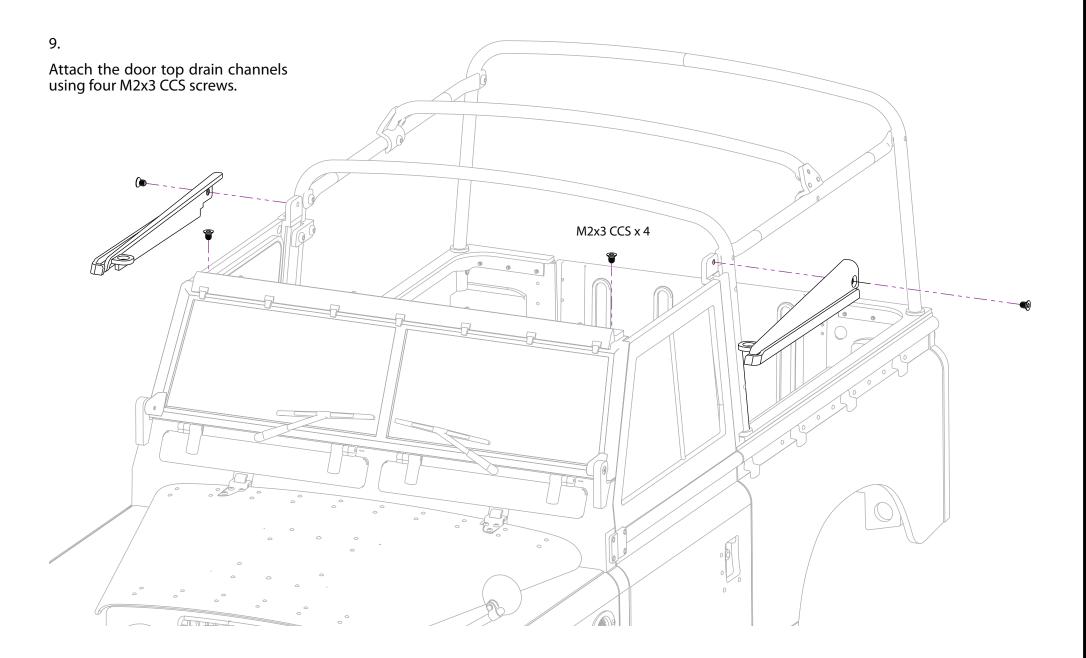

product page for canvas installation video

Note that before you install the cage, we recommend you scan the QR code to watch the video. There are some steps for the soft top that have to be done first before the cage is installed onto the body if you wish to have the soft top on.







Difficulty Level: ★★★☆☆





BOOMRACING-Your Radio Control Car Special

Difficulty Level: ★★★☆☆

4.





Difficulty Level: ★★★☆☆



5. Attach the two shackles using two ST1x4 RS screws each. Drill three holes on the tailgate and glue the tie down cleats as indicated. 0 ٦ ST1x4 RS x 4 0



Difficulty Level: ★★☆☆



6.

Insert the hoop assembly and rear hoop through the hoop mount and attach two ST2.5x6 RS screws.



Difficulty Level: ★★☆☆

7.





Difficulty Level: ★★☆☆

8.







Difficulty Level: ★★★☆☆





Difficulty Level: ★★★☆☆