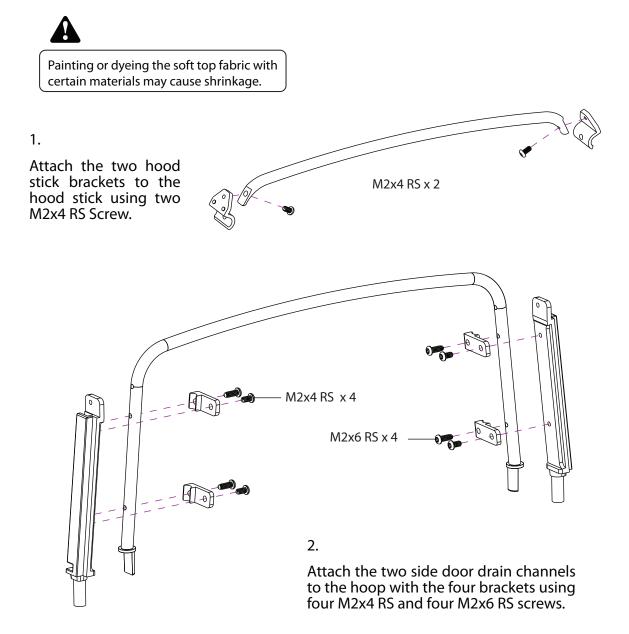

| Parts Included:                                                                  |
|----------------------------------------------------------------------------------|
| (1) Hoop Retainer                                                                |
| (2) Hoop Retainer                                                                |
| (3) Hoop Retainer                                                                |
| (4) Hoop Retainer                                                                |
| (5) Front Hoop Alum                                                              |
| (6) Hoop Mount                                                                   |
| (7) Hoop Mount                                                                   |
| (8) Rear Hoop Alum                                                               |
| (9) Center Hood Stick Alum                                                       |
| (10) Horizontal Tie Bar Alum for Series 88                                       |
| (11) M2 x 4 RS Screw                                                             |
| (12) M2 x 6 RS Screw                                                             |
| (13) Drain Channel Left Door Top Alum                                            |
| (14) Drain Channel Right Door Post Alum                                          |
| (15) Header Rail Alum                                                            |
| (16) Drain Channel Left Door Post Alum<br>(17) Drain Channel Right Door Top Alum |
| (17) Drain Chainer Hight Door Top Aldin<br>(18) M2 x 3 CSS Screw                 |
| (19) ST1.5 x 4 RS Screw                                                          |
| (20) Hood Stick Bracket                                                          |
| (21) M2.5 x 3 Set Screw                                                          |
| (22) M2.5 x 6 RS Screw                                                           |
| (23) Metal Rear Loop Tie Down                                                    |
| (24) Tie Down Cleat                                                              |
| (25) ST1 x 4 RS Screw                                                            |
| (26) Ø0.8mm Drill Bit                                                            |
| (27) Ø1.7mm Drill Bit<br>(28) Ø2.0mm Drill Bit                                   |
| (29) Canvas Soft Top                                                             |
| (                                                                                |