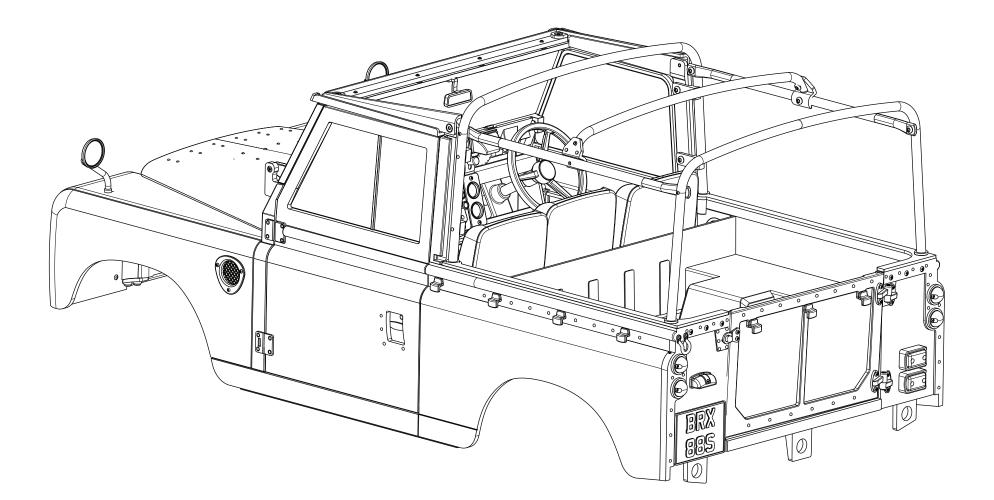

lation video

Note that before you install the cage, we recommend you scan the QR code to watch the video. There are some steps for the soft top that have to be done first before the cage is installed onto the body if you wish to have the soft top on.







Difficulty Level: ★★★☆☆





BOOMRACING-Your Radio Control Car Special

Difficulty Level: ★★★☆☆

4.





Difficulty Level: ★★★☆☆



5. Attach the two shackles using two ST1x4 RS screws each. Drill three holes on the tailgate and glue the tie down cleats as indicated. 0 ٦ ST1x4 RS x 4 0



Difficulty Level: ★★☆☆



6.

Insert the hoop assembly and rear hoop through the hoop mount and attach two ST2.5x6 RS screws.



Difficulty Level: ★★☆☆

7.





Difficulty Level: ★★☆☆

8.







Difficulty Level: ★★★☆☆





Difficulty Level: ★★★☆☆