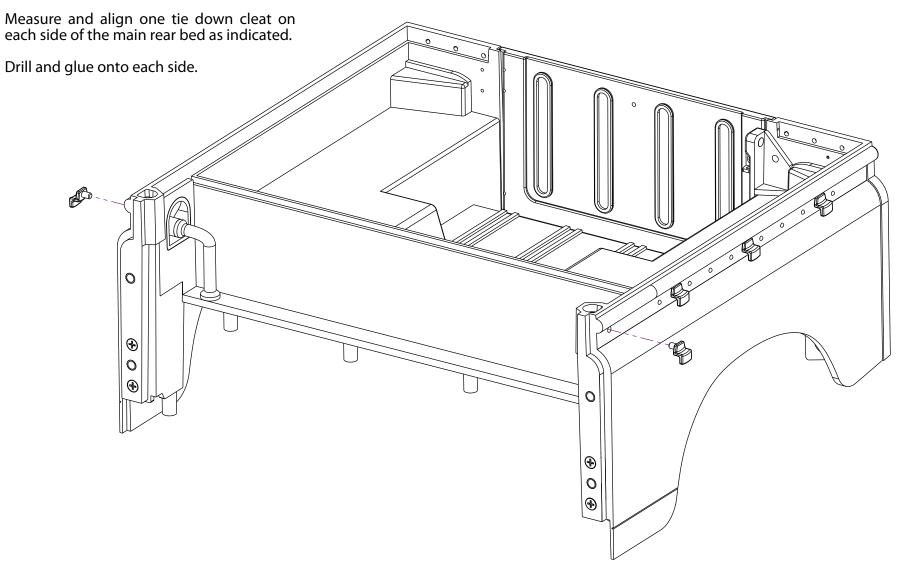

| Parts Included:                                                                  |
|----------------------------------------------------------------------------------|
| (1) Hoop Retainer                                                                |
| (2) Hoop Retainer                                                                |
| (3) Hoop Retainer                                                                |
| (4) Hoop Retainer                                                                |
| (5) Front Hoop Alum                                                              |
| (6) Hoop Mount                                                                   |
| (7) Hoop Mount                                                                   |
| (8) Rear Hoop Alum                                                               |
| (9) Center Hood Stick Alum                                                       |
| (10) Horizontal Tie Bar Alum for Series 88                                       |
| (11) M2 x 4 RS Screw                                                             |
| (12) M2 x 6 RS Screw                                                             |
| (13) Drain Channel Left Door Top Alum                                            |
| (14) Drain Channel Right Door Post Alum                                          |
| (15) Header Rail Alum                                                            |
| (16) Drain Channel Left Door Post Alum<br>(17) Drain Channel Right Door Top Alum |
| (17) Drain Chainer Hight Door Top Aldin<br>(18) M2 x 3 CSS Screw                 |
| (19) ST1.5 x 4 RS Screw                                                          |
| (20) Hood Stick Bracket                                                          |
| (21) M2.5 x 3 Set Screw                                                          |
| (22) M2.5 x 6 RS Screw                                                           |
| (23) Metal Rear Loop Tie Down                                                    |
| (24) Tie Down Cleat                                                              |
| (25) ST1 x 4 RS Screw                                                            |
| (26) Ø0.8mm Drill Bit                                                            |
| (27) Ø1.7mm Drill Bit<br>(28) Ø2.0mm Drill Bit                                   |
| (29) Canvas Soft Top                                                             |
| (                                                                                |