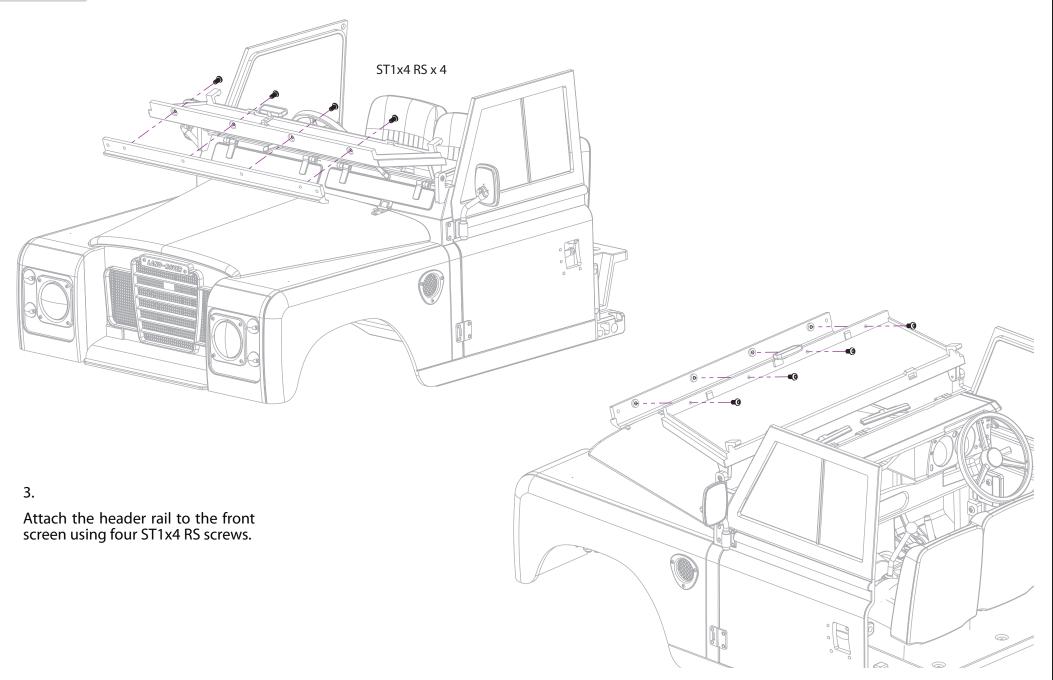

| Parts Included:                                                                  |
|----------------------------------------------------------------------------------|
| (1) Hoop Retainer                                                                |
| (2) Hoop Retainer                                                                |
| (3) Hoop Retainer                                                                |
| (4) Hoop Retainer                                                                |
| (5) Front Hoop Alum                                                              |
| (6) Hoop Mount                                                                   |
| (7) Hoop Mount                                                                   |
| (8) Rear Hoop Alum                                                               |
| (9) Center Hood Stick Alum                                                       |
| (10) Horizontal Tie Bar Alum for Series 88                                       |
| (11) M2 x 4 RS Screw                                                             |
| (12) M2 x 6 RS Screw                                                             |
| (13) Drain Channel Left Door Top Alum                                            |
| (14) Drain Channel Right Door Post Alum                                          |
| (15) Header Rail Alum                                                            |
| (16) Drain Channel Left Door Post Alum<br>(17) Drain Channel Right Door Top Alum |
| (17) Drain Chainer Hight Door Top Aldin<br>(18) M2 x 3 CSS Screw                 |
| (19) ST1.5 x 4 RS Screw                                                          |
| (20) Hood Stick Bracket                                                          |
| (21) M2.5 x 3 Set Screw                                                          |
| (22) M2.5 x 6 RS Screw                                                           |
| (23) Metal Rear Loop Tie Down                                                    |
| (24) Tie Down Cleat                                                              |
| (25) ST1 x 4 RS Screw                                                            |
| (26) Ø0.8mm Drill Bit                                                            |
| (27) Ø1.7mm Drill Bit<br>(28) Ø2.0mm Drill Bit                                   |
| (29) Canvas Soft Top                                                             |
| (                                                                                |